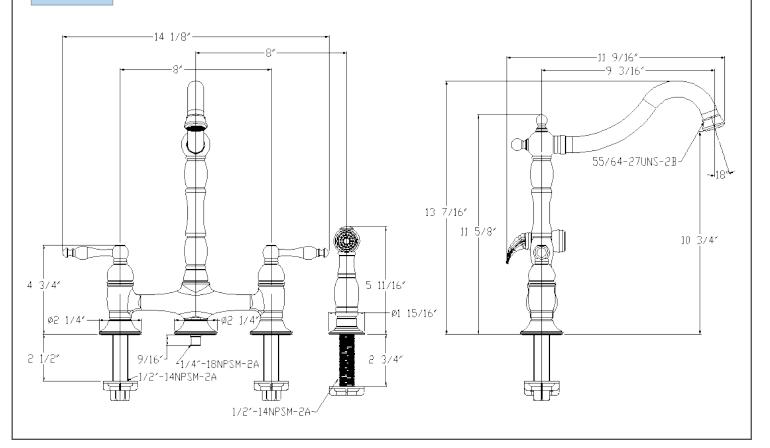

## **Specifications:**

- Overall Height: 13-7/16" (measured from counter top to highest part of faucet)
- Spout Height: 10-3/4" (measured from counter top to spout outlet)
- Spout Reach: 9-3/16" (measured from center of faucet base to center of spout outlet)
- Side Spray Height: 5-11/16"
- Number of Holes Required for Installation: 4
- Faucet Centers (Distance Between Handle Installation Holes): 8"
- Flow Rate: 2.2 GPM (gallons-per-minute)
- Maximum Deck Thickness: 2-1/2"
- Two handles included with faucet