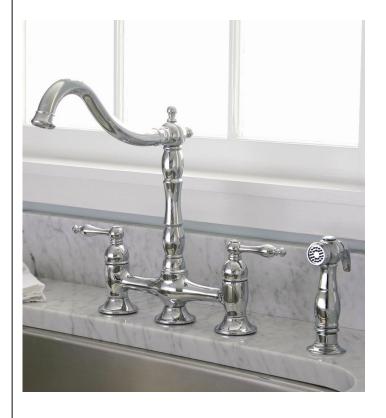

## LIGURIA DUAL HANDLE KITCHEN SINK FAUCET WITH SPRAY SPECIFICATIONS

## Features:

- Faucet body constructed of brass
- Double handle operation handles rest on 1/4
- Side spray aids with a variety of kitchen tasks
- 8" Centerset design